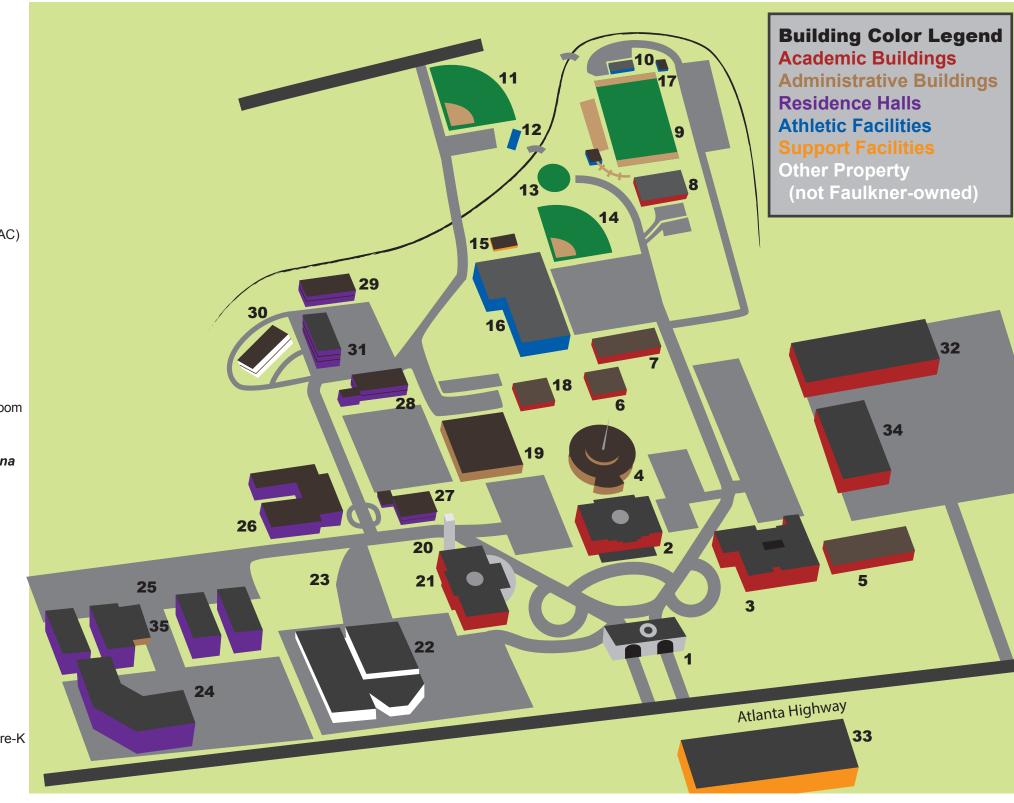

## **Campus Map**

- 1. Main Entrance & Visitor Information Center
- 2. Harris College of Business (Harris Building) (HH)
- 3. Thomas Goode Jones School of Law (Marjorie Snook Building) (JSL)
- 4. E.L. Cullom Rotunda (R)
- 5. Library Services Outpost
- 6. Greer Hall (G)
- 7. Brooks Hall (B)
- 8. M.B. "Pop" Myers Fine Arts Building (FAC)
- 9. John Mark Stallings Football Field
- 10. Leopold D. Lee Family Fieldhouse
- 11. Harrison Baseball Field
- 12. Pavilion
- 13. Sojourner Park
- 14. Lady Eagles Softball Field
- 15. Maintenance Office
- 16. Tine Davis Gym/Multiplex (Freeman-Harrison Student Multiplex) (MPX)
- 17. Men's and Women's Soccer Locker Room
- 18. Johnson Hall (J)
- 19. Student Commons: Cafeteria, Mail Room, Eagle Spirit Store, Cafe Siena
- 20. Freeman Tower
- 21. V.P. Black College of Biblical Studies (Harris-Parker Building) (HP)
- 22. University Church of Christ
- 23. National Lads to Leaders Office
- 24. Harris Women's Residence Hall
- 25. Harrison Apartments (4000, 5000, 6000, 7000)
- 26. Davis Dorms
- 27. Burton Dorms
- 28. Baldwin Dorms
- 29. Men's Apartments (9000)
- 30. Camillia Gardens
- 31. New Freshman Dorm
- 32. College of Health Sciences (HSC)
- 33. Eastmont Dinner Theater/Faulkner Pre-K
- 34. Computer Science (CS)
- 35. Campus Safety/Faulkner Police